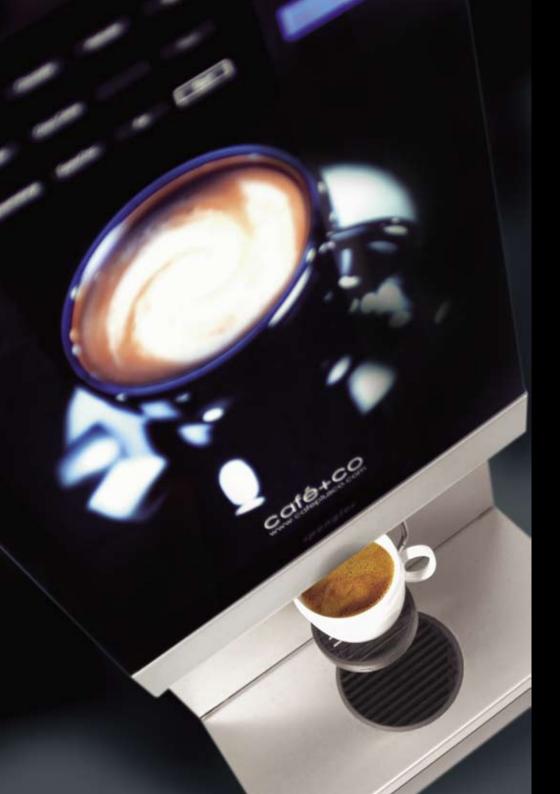

Our SL1000 has been designed specifically for the most demanding customer environment. In addition to robust and stylish construction, this equipment has the capability required to deliver gourmet coffee day after day. All drinks selections are completely user adjustable to deliver the perfect drink for every consumer. With a choice of four different brewing methods you can match the equipment to your specific environment. The equipment has capacity for 1,000 cups and can make the highest quality tea and coffee available in the marketplace. The wide range of products will soon make the SL1000 a firm favourite in your environment. In addition the SL1000 can be configured to provide filtered cold water and carbonated drinks. Other features of the SL1000 include a jug facility for hospitality or high volume environments.